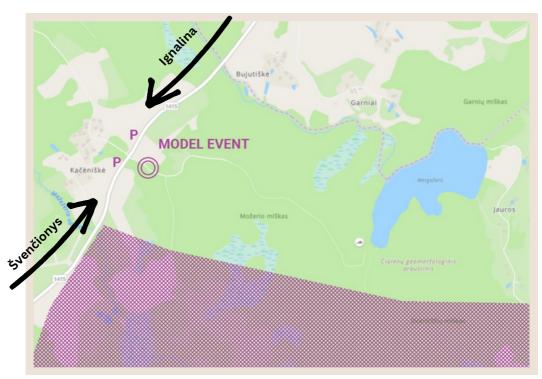

## Model event – Čiūlėnai

The model event will be held in Sirvėtos regional park – northest part of Čiūlėnai forest.

The model event will be similar to the long distance competition.

Controls in the forest will be the same as in competition (without SI stations).

Distance from Ignalina to model event – 17 km

Registration is required in order to participate in the model event. Please register by emailing to <a href="mailto:info@boc2024.lt">info@boc2024.lt</a> until 23:00 15th of May, 2024. Price - 3 eur.

<u>55.2242208, 26.2457576</u>

Map scales for model event:

1:10 000 with contours 2.5 m.

1:15 000 with contours 2.5 m.

Model event will be open 17:00 –19:00 Map maker - Egidijus Kukenys