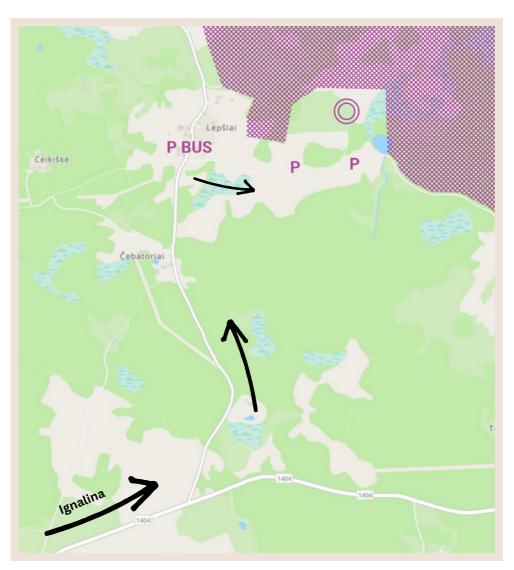

## Middle distance – Aukštoja forest

The Middle distance event will be held in Aukštoja forest, near Lepšiai village.

Previous map: MAP1.

Distance from Ignalina to event center – 17 km.

55.277337, 26.292904

In forest Aukštoja (middle) there is a distinct ravine that is dominating in one part of the map with some swamps scattered around the map. Distance between the lowest and the highest part of the map is 55m. Runnability varies from very good to poor.

Map scale 1:10 000 for classes: M/W 14-50, contour interval 2.5m

Map scale 1:7 500 for classes: M/W 12, M/W 55-85, contour interval 2.5 m.

Map maker - Egidijus Kukenys