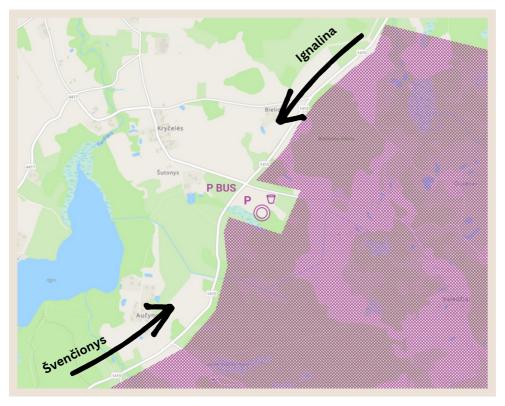

# Long distance – Čiūlėnai

The long distance event will be held in Sirvetos regional park.

Previous map: MAP1; MAP2.

Distance from Ignalina to long distance event – 19 km.

*55.211556*, *26.230916* 

In forest Čiūlėnai (long distance) you can expect to see various type of hills scattered around swamps and lakes. Distance between the lowest and the highest part of the map is 40m. Runnability varies from very good to poor.

Map scale 1:15 000 for classes MW 18-40, contour interval 2.5m. Map scale 1:10 000 for classes MW 12-16, MW21, MW 45-55, contour interval 2.5m

Map scale 1:7 500 for classes MW 55-85, contour interval 2.5 m.

For MW21 groups there will be a middle distance (WRE). Registration must be done throught <u>IOF Eventor</u>.