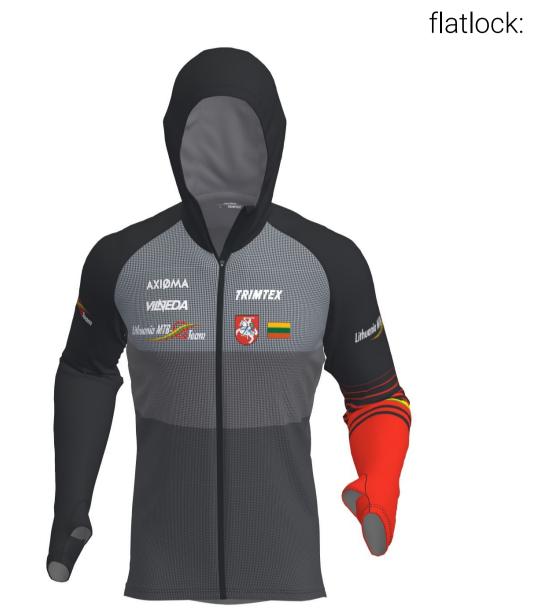

On different fabrics of the product, colors may have  $\mathbb{Z} \ge 7$  (CIE 2000).

Color migration may occur on lighter area of product.

Solid color or pattern on side-panels only.

zipper + dark reflex: Black 580 silicone band: Black elastic band: Black

C1007 FLEX 2.0 HOODIE WOMEN'S

NB! Note that hood may cover logos on upper back!

zipper: Black 580

thread: Black 9700

C1006 FLEX 2.0 HOODIE

DISCLAIMER: Order is produced according to the latest approved design proof. Customers responsibility is to ensure that logo(s) and color(s) are accurate. Colors may appear different on your screen or printed paper. Colors may have ±5% ∆E ≤ (CIE 2000), compared to different materials and tints. For a particular result ask colortest from your sales representative. Design proof is based on L sized garment, design may vary with each size. We highly recommend to avoid continuity of design between two different part of product - Trimtex will not guarantee perfect result for this. Copyright © Designs are property of Trimtex, protected by copyright and allowed to use only on Trimtex