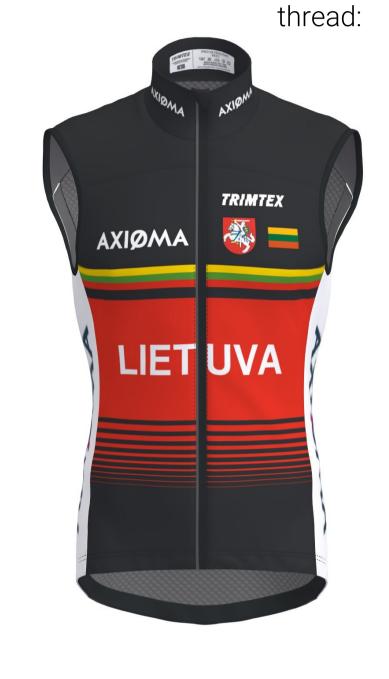

products.

TRIMTEX

B81-L PRO ULTRALIGHT VEST B181-L PRO ULTRALIGHT VEST WOMEN'S SUGGESTION: Mesh on back-

no logos or design, only colour! zippers + black reflex piping: Black 580 siliconband: Black Black edgeband: