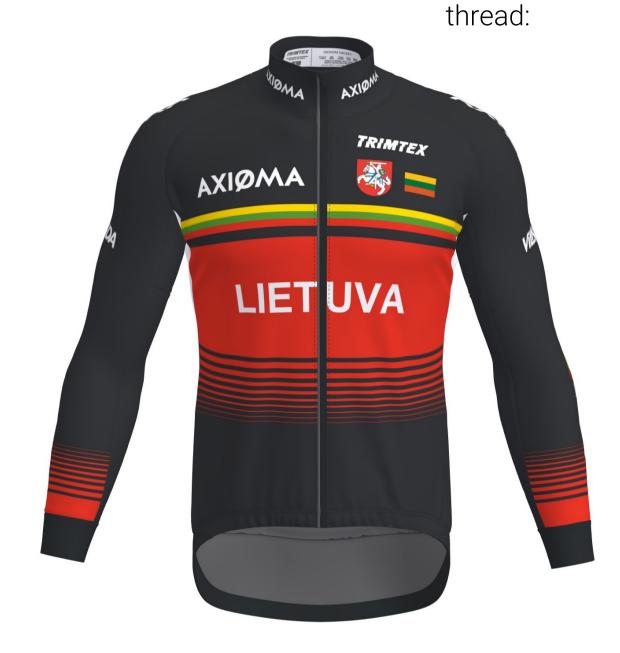

T16 legal black PMS 485

PMS 363 PMS 538 PMS cool gray 10

PMS116

PMS cool gray 7

Additional info: Reorder 40026340

DISCLAIMER: Order is produced according to the latest approved design proof. Customers responsibility is to ensure that logo(s) and color(s) are accurate. Colors may appear different on your screen or printed paper. Colors may have ±5% ∆E ≤ (CIE 2000), compared to different materials and tints. For a particular result ask colortest from your sales representative. Design proof is based on L sized garment, design may vary with each size. We highly recommend to avoid continuity of design between two different part of product - Trimtex will not guarantee perfect result for this. Copyright © Designs are property of Trimtex, protected by copyright and allowed to use only on Trimtex