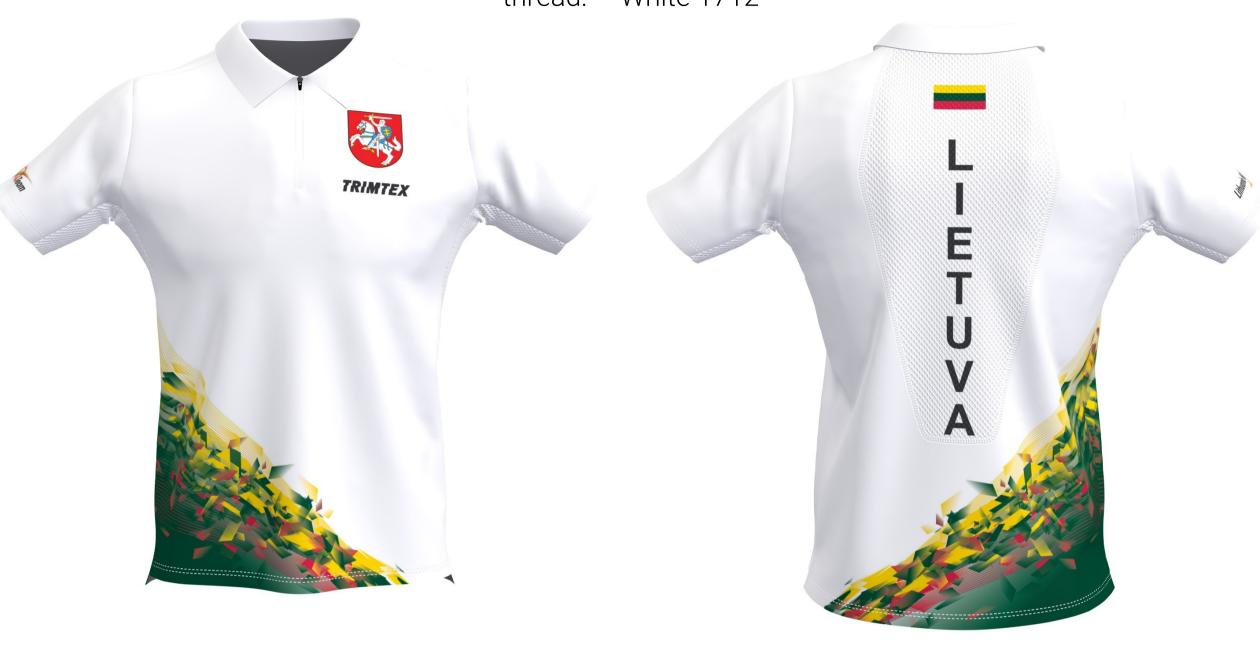

OrderNo:

CustomerNo: 4000903

Lithuanian Orienteering Federation

TRIMTEX

Trimtex contact: Nils Arne
Johannessen

Designer: Ken Kaljulaid

Last correction: 12.06.2020

Colours in design:

T16 legal black PMS 485

PMS 485 PMS 363
PMS 538 PMS cool gray 10

PMS116

PMS cool gray 7

Additional info:

Reorder 40026340

C60.1-L PIQUE SHIRT
C61.1-L PIQUE SHIRT WOMEN'S

zipper: White 501 thread: White 1712