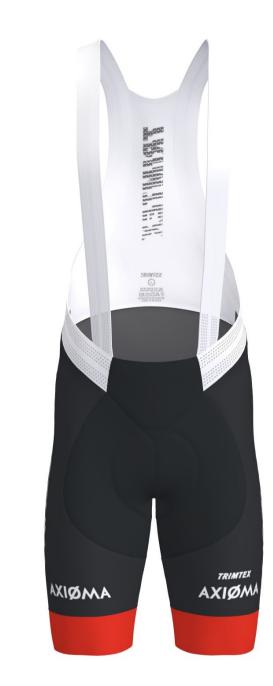

B6002 PRO 2.0 BIB SHORTS
B6003 PRO 2.0 BIB SHORTS WOMEN'S

pad fabric: Black
flatlock: Black U9500

B290-L/SS/LZ AERO 2.0 SHIRT

B390-L/SS/LZ AERO 2.0 SHIRT WOMEN'S zipper: Black 580

thread: Black 9700 flatlock: Black 9700