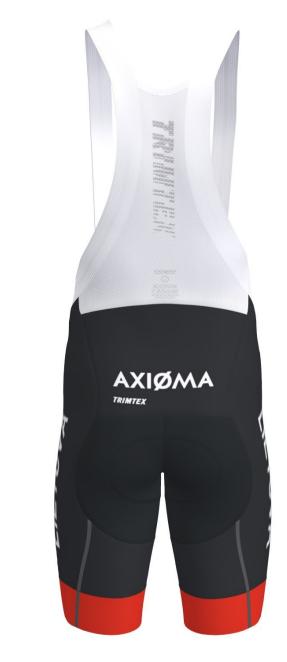

B6002 PRO 2.0 BIB SHORTS
B6003 PRO 2.0 BIB SHORTS WOMEN'S

pad fabric: Black
flatlock: Black U9500

B290-L/SS/LZ AERO 2.0 SHIRT

B390-L/SS/LZ AERO 2.0 SHIRT WOMEN'S zipper: Black 580

thread: Black 9700 flatlock: Black 9700