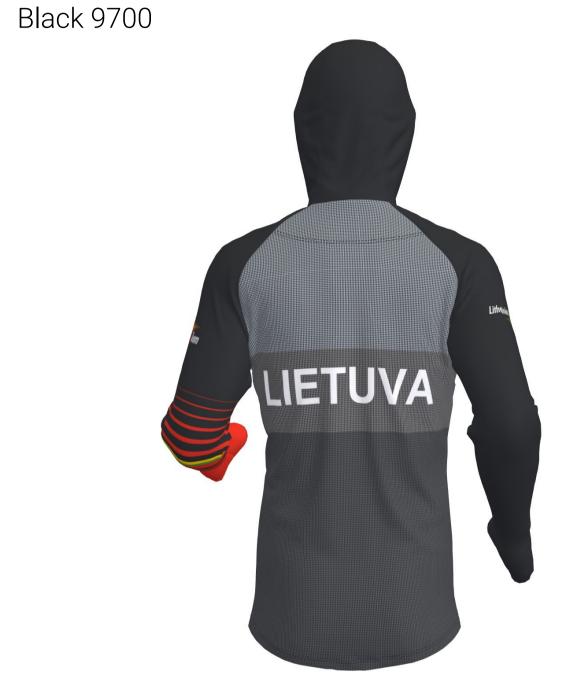

C1007 FLEX 2.0 HOODIE WOMEN'S

NB! Note that hood may cover logos on upper back!

zipper: Black 580

thread: Black 9700

C1006 FLEX 2.0 HOODIE

DISCLAIMER: Order is produced according to the latest approved design proof. Customers responsibility is to ensure that logo(s) and color(s) are accurate. Colors may appear different on your screen or printed paper. Colors may have ±5% ∆E ≤ (CIE 2000), compared to different materials and tints. For a particular result ask colortest from your sales representative. Design proof is based on L sized garment, design may vary with each size. We highly recommend to avoid continuity of design between two different part of product - Trimtex will not guarantee perfect result for this. Copyright © Designs are property of Trimtex, protected by copyright and allowed to use only on Trimtex