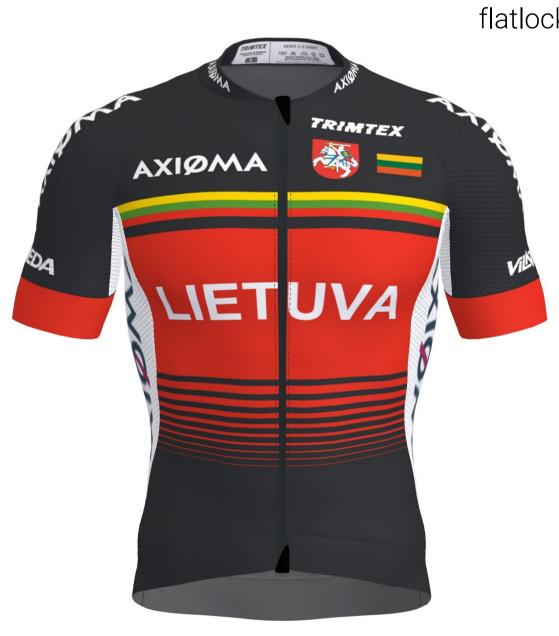

B6002 PRO 2.0 BIB SHORTS
B6003 PRO 2.0 BIB SHORTS WOMEN'S

pad fabric: Black
flatlock: Black U9500

B290-L/SS/LZ AERO 2.0 SHIRT

B390-L/SS/LZ AERO 2.0 SHIRT WOMEN'S zipper: Black 580

thread: Black 9700 flatlock: Black 9700

No names

Nameprint

B290-L/SS/LZ AERO 2.0 SHIRT

B390-L/SS/LZ AERO 2.0 SHIRT WOMEN'S

zipper: Black 580 thread: Black 9700 flatlock: Black 9700

DISCLAIMER: Order is produced according to the latest approved design proof. Customers responsibility is to ensure that logo(s) and color(s) are accurate. Colors may appear different on your screen or printed paper. Colors may have ±5% ∆E ≤ (CIE 2000), compared to different materials and tints. For a particular result ask colortest from your sales representative. Design proof is based on L sized garment, design may vary with each size. We highly recommend to avoid continuity of design between two different part of product - Trimtex will not guarantee perfect result for this. Copyright © Designs are property of Trimtex, protected by copyright and allowed to use only on Trimtex