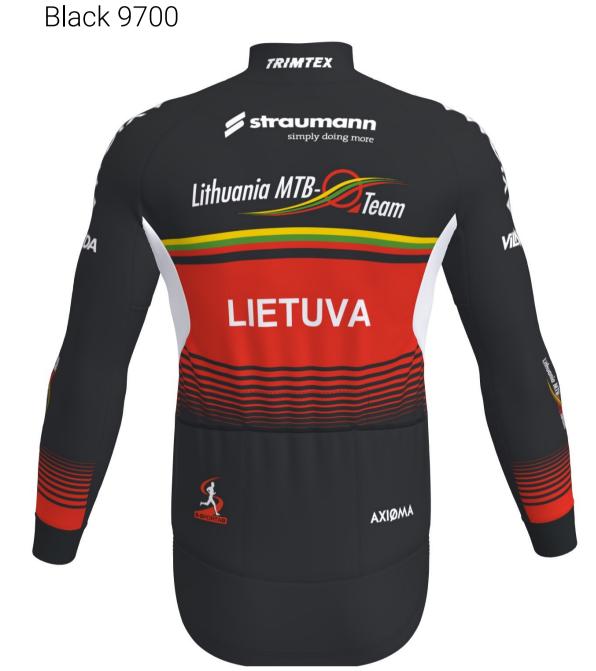

B6002 PRO 2.0 BIB SHORTS
B6003 PRO 2.0 BIB SHORTS WOMEN'S

pad fabric: Black
flatlock: Black U9500

B290-L/SS/LZ AERO 2.0 SHIRT

B390-L/SS/LZ AERO 2.0 SHIRT WOMEN'S zipper: Black 580

thread: Black 9700 flatlock: Black 9700

No names

Nameprint

B290-L/SS/LZ AERO 2.0 SHIRT

B390-L/SS/LZ AERO 2.0 SHIRT WOMEN'S

zipper: Black 580 thread: Black 9700 flatlock: Black 9700

DISCLAIMER: Order is produced according to the latest approved design proof. Customers responsibility is to ensure that logo(s) and color(s) are accurate. Colors may appear different on your screen or printed paper. Colors may have ±5% ∆E ≤ (CIE 2000), compared to different materials and tints. For a particular result ask colortest from your sales representative. Design proof is based on L sized garment, design may vary with each size. We highly recommend to avoid continuity of design between two different part of product - Trimtex will not guarantee perfect result for this. Copyright © Designs are property of Trimtex, protected by copyright and allowed to use only on Trimtex