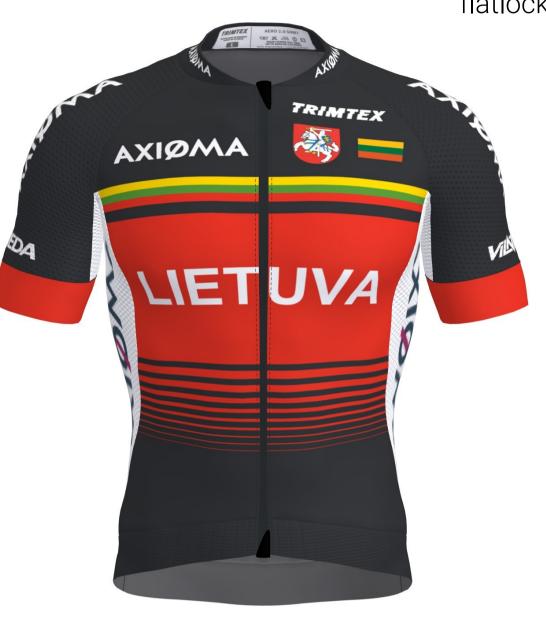

B6002 PRO 2.0 BIB SHORTS
B6003 PRO 2.0 BIB SHORTS WOMEN'S

pad fabric: Black
flatlock: Black U9500

B290-L/SS/LZ AERO 2.0 SHIRT

B390-L/SS/LZ AERO 2.0 SHIRT WOMEN'S zipper: Black 580

thread: Black 9700 flatlock: Black 9700

No names

Nameprint

B290-L/SS/LZ AERO 2.0 SHIRT

B390-L/SS/LZ AERO 2.0 SHIRT WOMEN'S

zipper: Black 580 thread: Black 9700 flatlock: Black 9700

DISCLAIMER: Order is produced according to the latest approved design proof. Customers responsibility is to ensure that logo(s) and color(s) are accurate. Colors may appear different on your screen or printed paper. Colors may have ±5% ∆E ≤ (CIE 2000), compared to different materials and tints. For a particular result ask colortest from your sales representative. Design proof is based on L sized garment, design may vary with each size. We highly recommend to avoid continuity of design between two different part of product - Trimtex will not guarantee perfect result for this. Copyright © Designs are property of Trimtex, protected by copyright and allowed to use only on Trimtex