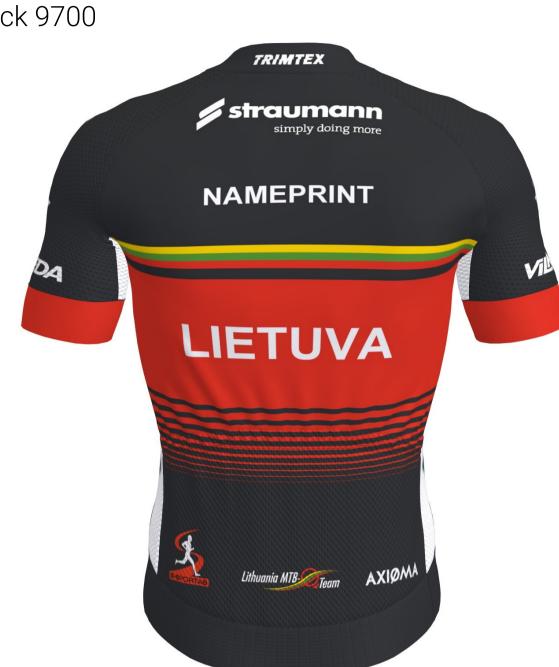

B6002 PRO 2.0 BIB SHORTS
B6003 PRO 2.0 BIB SHORTS WOMEN'S

pad fabric: Black
flatlock: Black U9500

B290-L/SS/LZ AERO 2.0 SHIRT

B390-L/SS/LZ AERO 2.0 SHIRT WOMEN'S zipper: Black 580

thread: Black 9700 flatlock: Black 9700

No names

Nameprint

B290-L/SS/LZ AERO 2.0 SHIRT

B390-L/SS/LZ AERO 2.0 SHIRT WOMEN'S

zipper: Black 580 thread: Black 9700 flatlock: Black 9700

DISCLAIMER: Order is produced according to the latest approved design proof. Customers responsibility is to ensure that logo(s) and color(s) are accurate. Colors may appear different on your screen or printed paper. Colors may have ±5% ∆E ≤ (CIE 2000), compared to different materials and tints. For a particular result ask colortest from your sales representative. Design proof is based on L sized garment, design may vary with each size. We highly recommend to avoid continuity of design between two different part of product - Trimtex will not guarantee perfect result for this. Copyright © Designs are property of Trimtex, protected by copyright and allowed to use only on Trimtex