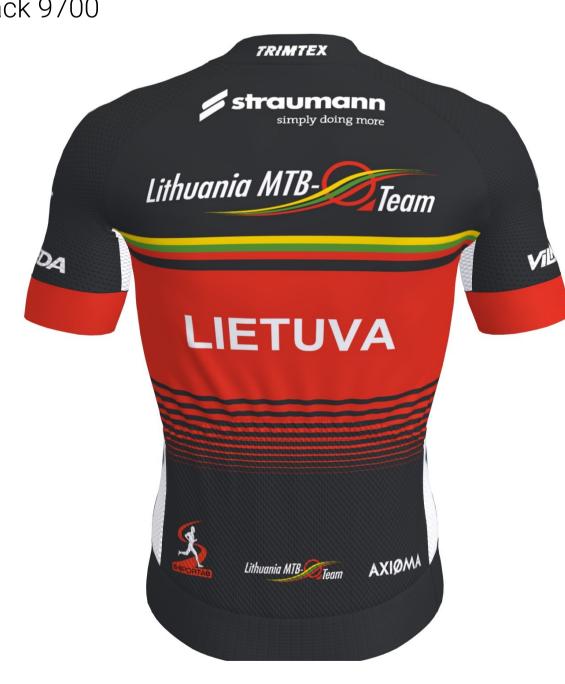

T16 legal black
PMS 485
PMS 538

PMS 363 PMS cool gray 10

PMS116

PMS cool gray 7

-----

Additional info:

Reorder 40026340

B278-L VENOM JACKET
B279-L VENOM JACKET WOMEN'S

On different fabrics of the product, colors may have  $\mathbb{Z} \ge 7$  (CIE 2000).

Color migration may occur on lighter area of product.

Solid color or pattern on side-panels only.

zipper + dark reflex: Black 580 silicone band: Black elastic band: Black